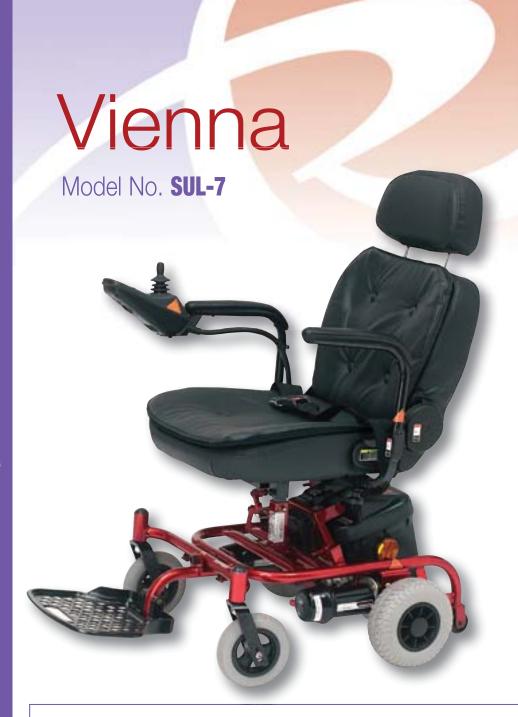

## Special **Features**

- Easy to dismantle
- Detachable battery pack for easy recharging
- Heaviest part only 18 kgs (main chassis)
- Compact for easy transport
- Removable seat and flip-down armrests
- Adjustable angle footrests

## Specifications (€

| Model No.*                               | SUL7                | Battery Size 12v x 2 | 17 / 20 Ah             |
|------------------------------------------|---------------------|----------------------|------------------------|
| Class                                    | 2                   | Range**              | Up to 30 km / 20 miles |
| Overall Length                           | 915 mm / 36"        | Overall Weight       | 49 kgs / 108 lbs       |
| Overall Width                            | 560 mm / 22"        | Maximum Speed        | 6 kmph / 4 mph         |
| Overall Height                           | 960 mm / 37"        | Wheel / Tyre Size    | 200 mm / 8"            |
| Seat Width                               | 410 mm / 16"        | Turning Radius       | 790 mm / 31"           |
| Seat Height (to ground)                  | 495-520 mm / 19-20" | Battery Charger      | 3 amp off board        |
| Armrest Height                           | 230 mm / 9"         | Ground Clearance     | 60 mm / 2.5"           |
| Backrest Height from Seat (inc headrest) | 480 mm / 19"        | Colours              | Metallic Red           |
| Seat to Footrest/Floorpan Height         | 410-435 mm / 16-17" |                      |                        |
| Safe Working Slope                       | 6° / 10%            |                      |                        |
| Maximum User Weight                      | 115 kg / 18 st      |                      |                        |